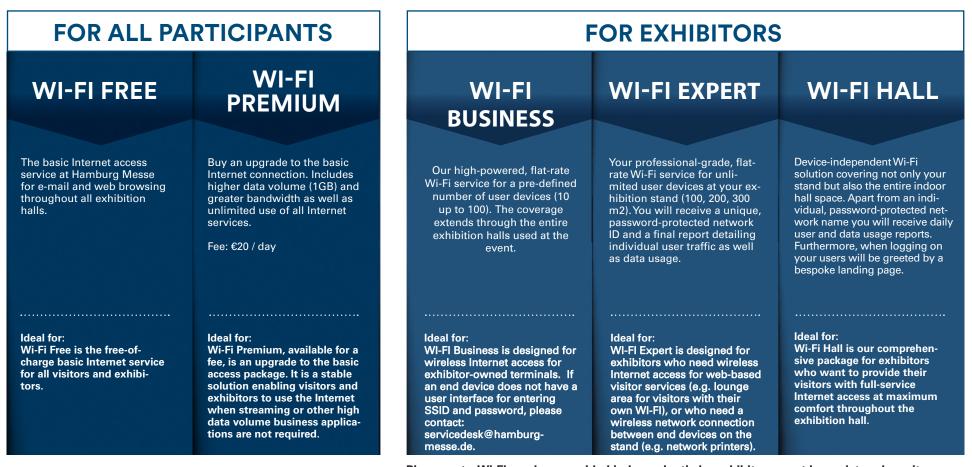

## WLAN made in Hamburg

Every exhibitor has unique requirements. Is access to e-mail all your staff will need at the stand? Or are you planning to provide your visitors with web-based services?

We offer bespoke, high-value Wi-Fi packages for every conceivable requirement profile.

|                              | FOR ALL PARTICIPANTS                     |                                             | FOR EXHIBITORS                                                                |                                                                              |                                                                        |
|------------------------------|------------------------------------------|---------------------------------------------|-------------------------------------------------------------------------------|------------------------------------------------------------------------------|------------------------------------------------------------------------|
|                              | WI-FI FREE                               | WI-FI<br>PREMIUM                            | WI-FI<br>BUSINESS                                                             | WI-FI EXPERT                                                                 | WI-FI HALL                                                             |
| TARGET<br>AUDIENCE           | visitors, exhibitors,<br>organisers      | visitors, exhibitors,<br>organisers         | exhibitors                                                                    | exhibitors                                                                   | organisers                                                             |
| FREQUENCY<br>BAND            | 2,4 GHz                                  | 2,4 GHz                                     | 5 GHz                                                                         | 5 GHz                                                                        | 5 GHz (plus 2,4 GHz)                                                   |
| BANDWIDTH                    | up to 4 mbit/s (shared)                  | up to 10 mbit/s (shared)                    | 4-16 mbit/s per user                                                          | 4-16 mbit/s per user                                                         | 4-16 mbit/s per user                                                   |
| DATA VOLUME                  | 200 MB per day                           | 1GB per day                                 | unlimited                                                                     | unlimited                                                                    | unlimited                                                              |
| SERVICES                     | e-mail + web browsing                    | no service restrictions                     | no service restrictions                                                       | no service restrictions,<br>existing network connectivity<br>between devices | no service restrictions                                                |
| USERS PER<br>SURFACE AREA    | indoor exhibition<br>space/20,000        | indoor exhibition<br>space/20,000           | per on-site device<br>10, 25, 50, 100                                         | per stand<br>100, 200, 300m²                                                 | hall / indoor<br>500, 1.000, 1.500<br>2.000, 2.500, 3.000              |
| ANALYSIS<br>FOR CUSTOMER     | none                                     | none                                        | none                                                                          | users + data usage<br>(no personal data to end<br>customer)                  | users per day +<br>data usage<br>(no personal data to end<br>customer) |
| NETWORK NAME +<br>ENCRYPTION | public<br>network name<br>_hmc_free_wifi | public<br>network name<br>_hmc_premium_wifi | pre-defined network name<br>_hmc_business_wifi and<br>password (8 characters) | individual network name<br>and password                                      | individual network name<br>and password                                |
| INDIVIDUALI-<br>SATION       | none                                     | none                                        | none                                                                          | none                                                                         | customisable<br>landing page                                           |